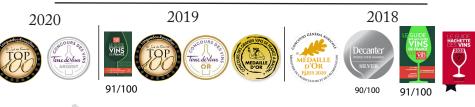

ES VARIETIES 60% Syrah, 30% Grenache, 10% Mourvèdre

### TERROIR

Backed by the steep slopes of the Causse, bordered on the West by the Serre d'Oupia, the terroir is made of schist, influenced by Mediterranean temperatures and cooled by mountain breezes. The altitude terroirs are situated at 350m above sea level.



### WINE MAKING

Hand-picked from high-lying vineyards. Maceration with gentle interventions to preserve the tannins and the quality of the fruit. Partial aging in new barrels.



#### TASTING NOTES

Intense garnet colour. Spiced and mentholated fragrance on the nose. Aromas of dark, fresh fruit (blackberry, plum). Intense in mouth. Depth, substance and volume. Balanced by a finale of prune and cacao.



SERVICE TEMPERATURE 18°C

FOOD AND WINE PAIRING Roast lamb with rosemary







Château de Pennautier - BP 4 - 11610 Pennautier Tél. : +33 (0)4 68 72 65 29 - contact@lorgeril.com