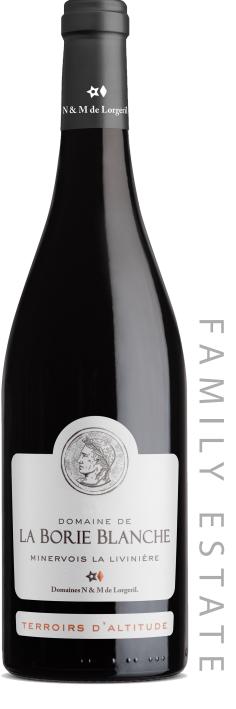

# DOMAINE DE LA BORIE BLANCHE Terroirs d'Altitude AOP MINERVOIS LA LIVINIERE

## LABEL

High Environmental Value Level 3 certification

GRAPES VARIETIES 60% Syrah, 30% Grenache, 10% Mourvèdre