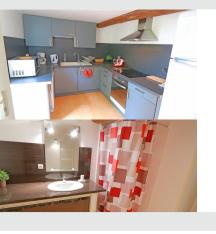

### A GROUND FLOOR:

- > Living-room
- > Kitchen

#### FIRST FLOOR:

- > Bathroom, separate WC
- > 2 twin bedrooms, with an additional fold-down bed

#### **SECOND FLOOR:**

- > Bathroom, separate WC
- > 2 twin bedrooms, with an additional fold-down bed