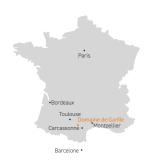

In the parish of Aragon in the Aude department, Le Puits is a characterful gîte in the heart of the Cabardès vinevards

10 km from Carcassonne, the gîte is situated on the Domaine de Garille, an old winemaking estate with several individual gîtes.

**ACCESS:** From Carcassonne, take the RN113 toward Toulouse, follow signs for Pennautier and then for Aragon. 4km out of Pennautier, the domaine is signposted to the right. Airport 15 km, railway station 10km.