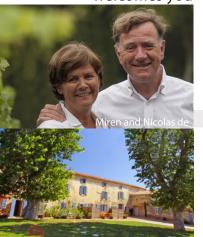

# DOMAINE DE GARILLE

**CAPACITY: 8 PEOPLE** 

**△**x 8

In the parish of Aragon in the Aude département, Les Points Cardinaux is a characterful gîte in the heart of the Cabardès vineyards.

10 km from Carcassonne, the gîte is situated on the Domaine de Garille, an old winemaking estate with several individual gîtes.

With two UNESCO heritage sites - the medieval Cité de Carcassonne and the Canal du Midi - close by, the treasures of the region are yours to discover, as well as the cool calm of our swimming pool.