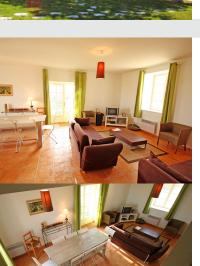

#### "LES POINTS CARDINAUX" HOUSE DESCRIPTION

In an old farm building of 115 square metres with great views over two floors:

#### **GROUND FLOOR:**

- → Living / dinning room
- → Kitchen
- → One room with single beds