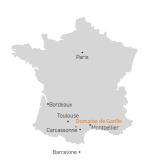

# DOMAINE DE GARILLE

CAPACITY: 2 to 4 PEOPLE Ax2 Ax2

In the parish of Aragon in the Aude departement, La Fontaine is a characterful gîte in the heart of the Cabardès vineyards. 10 km from Carcassonne, the gîte is situated on the Domaine de Garille, an old winemaking estate with several individual gîtes. With two UNESCO heritage sites – the medieval Cité de Carcassonne and the Canal du Midi – close by, the treasures of the region are yours to discover, as well as the cool calm of our swimming pool.

Week-end 2 nights min

Except July - August

- → Golf, adventure park, tennis, fishing, laserquest, bowling
- → Cinema, hiking, the Australian park and bird park during summer time

ACCESS: Domaine de Garille, D203, 11600 Aragon

From Carcassonne, take the RN113 towards Toulouse, follow signs for Pennautier and then for Aragon. 4km out of Pennautier, the domaine is signposted to the right.

Airport 15 km, train station 10km.