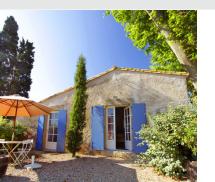

## "LA FONTAINE" HOUSE DESCRIPTION

This charming little ex-winemaker's house of 40 square meters is shared by a giant plane tree and offer's a superb view over the vineyards.

- → Living-room / kitchenette and double sofa-bed
- → Shower & WC
- → Double bedroom